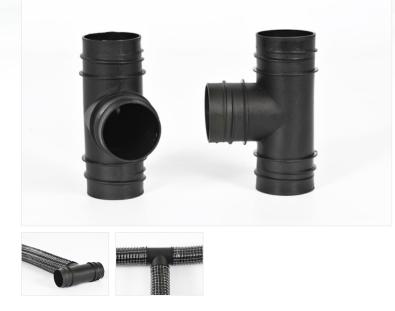

# 5.06 PRIMAFLEX T-PIECE

## Description

For connecting with T-shaped branches for PRIMAFLEX Superel hoses and other types.

#### Properties

- Standard color: black
- Material: Polyethylene
- Temp.-15°C to +80°C